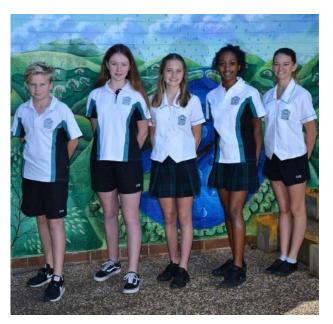

### THE CARDIFF HIGH SCHOOL UNIFORM

The Cardiff High School Uniform is supplied by Alinta Apparel and is available for purchase from the school uniform shop, located in the Administration building. Uniforms can also be purchased online from <u>www.alintaapparel.com.au</u>. All items of school uniform are listed in the Cardiff High School Uniform Description document in Appendix A.

### Cardiff High School JUNIOR SCHOOL UNIFORM - YEARS 7-10 Summer and Winter

| TO W THYSE                                                                                                                         |                                                                                                                                    |  |  |
|------------------------------------------------------------------------------------------------------------------------------------|------------------------------------------------------------------------------------------------------------------------------------|--|--|
| Boys                                                                                                                               | Girls                                                                                                                              |  |  |
| <b>Polo Shirt</b> – White Polo Shirt with Black<br>and Teal Panelling, White piping, White<br>collar with Cardiff High School logo | <b>Blouse –</b> White with Cardiff High School logo. Teal piping on collar and sleeves. <b>Or,</b>                                 |  |  |
| <b>Trousers -</b> Black tailored trousers (with<br>White 'CHS' embroidery)<br><b>Formal Shorts -</b> Black (with White 'CHS'       | <b>Polo Shirt</b> – White Polo Shirt with Black and Teal<br>Panelling, White piping, White collar with Cardiff High<br>School logo |  |  |
| embroidery)<br><b>Knitted Jumper –</b> Knitted Black (with White<br>'CHS' embroidery)                                              | <b>Fitted Pants -</b> Black tailored (with White 'CHS' embroidery)                                                                 |  |  |
| <b>Polar Fleece Jumper–</b> Black (with White<br>'CHS' embroidery)                                                                 | Formal Shorts - Black (with White 'CHS' embroidery)<br>Skirt – Black and Teal, check 4 pleat skirt                                 |  |  |
| <b>Tracksuit Jacket-</b> Teal with Black panels,<br>White piping and Cardiff High School logo                                      | <b>Cardigan –</b> Black with Cardiff High School logo<br><b>Knitted Jumper –</b> Knitted Black with Cardiff High School            |  |  |
| <b>Tracksuit Pants -</b> Black (with White 'CHS' embroidery)                                                                       | logo                                                                                                                               |  |  |
| Socks – White or black short length                                                                                                | <b>Polar Fleece Jumper–</b> Black (with White 'CHS' embroidery)                                                                    |  |  |
| Shoes - Enclosed leather, preferably black Hat – Black bucket hat with 'CHS'                                                       | <b>Tracksuit Jacket-</b> Teal with Black panels, White piping and Cardiff High School logo                                         |  |  |
| embroidery                                                                                                                         | Tracksuit Pants - Black (with White 'CHS' embroidery)                                                                              |  |  |
|                                                                                                                                    | Socks – White or black short length                                                                                                |  |  |
|                                                                                                                                    | Stockings - Black                                                                                                                  |  |  |
|                                                                                                                                    | Shoes - Enclosed leather, preferably black                                                                                         |  |  |
|                                                                                                                                    | Scarf (Optional) – Black                                                                                                           |  |  |
|                                                                                                                                    | Hat – Black bucket hat with 'CHS' embroidery                                                                                       |  |  |
|                                                                                                                                    |                                                                                                                                    |  |  |