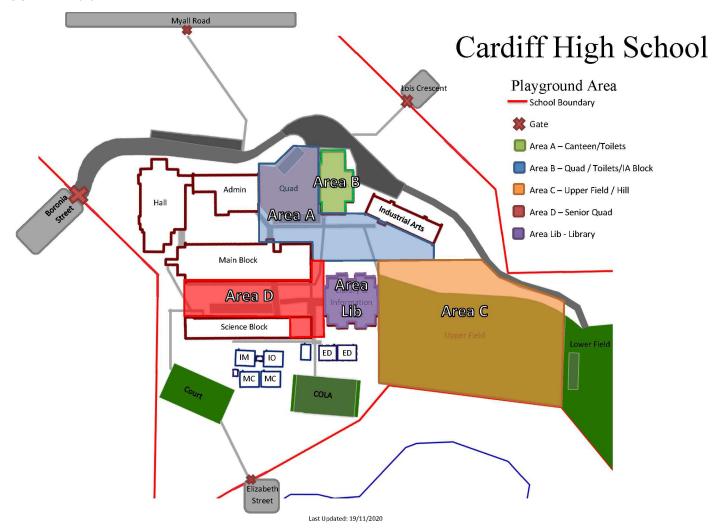

### **GENERAL INFORMATION**

| ASSEMBLIES                                                                                                                        | 14                               |
|-----------------------------------------------------------------------------------------------------------------------------------|----------------------------------|
| ATTENDANCE                                                                                                                        | 14                               |
| BIKES                                                                                                                             | 15                               |
| CANTEEN                                                                                                                           | 15                               |
| SCHOOL CAPTAINS                                                                                                                   | 16                               |
| ILLNESS AT SCHOOL                                                                                                                 | 16                               |
| EXCURSIONS                                                                                                                        | 17                               |
| HOMEWORK POLICY                                                                                                                   | 18                               |
| STUDY SKILLS AND ACHIEVEMENT                                                                                                      | 19                               |
| SPORTS ORGANISATION                                                                                                               | 20                               |
| LIBRARY                                                                                                                           | 22                               |
| TECHNOLOGY                                                                                                                        | 23                               |
| TRANSPORT                                                                                                                         | 24                               |
| PROHIBITED ITEMS                                                                                                                  | 25                               |
| PROPERTY                                                                                                                          | 25                               |
| MOBILE PHONES                                                                                                                     | 26                               |
| UNIFORM POLICY                                                                                                                    | 28                               |
| AEROSOLS & SPRAYS                                                                                                                 | 34                               |
| WHAT DO I DO IF                                                                                                                   | 35                               |
| VACCINATION PROGRAM                                                                                                               | 36                               |
| Appendix<br>(a) Bell Times<br>(b) Canteen Prices<br>(c) Uniform Shop<br>(d) Sale of Equipment<br>(e) School Map<br>(f) Room Plans | 37<br>38<br>39<br>40<br>40<br>41 |

**PLAYGROUND**: Year 7 students are invited to spend their breaks in the quadrangle. However, if they wish, students may sit or play in other areas of the school except in the senior or out of bound areas.